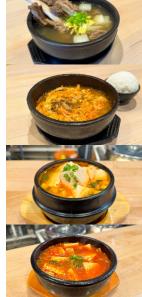

# GALBITANG

TRADITIONAL KOREAN BEEF RIB SOUP, WITH BEEF SHORT RIBS, RADISH, AND KOREAN POTATO STARCH NOODLES: TOPPED WITH THIN SLICED EGG AND SCALLIONS, SERVED WITH SIDE OF RICE

### YUKGAEJANG

SPICY BEEF SOUP, WITH SHREDDED BEEF, FERNBRAKE, BEANSPROUTS, SCALLIONS, AND EGG; SEREVD WITH SIDE OF RICE

#### SOONDUBU

TRADITIONAL KOREAN SOFT TOFU SPICY SOUP, WITH CHOICE OF BEEF, PORK, SEAFOOD, OR MANDU (KOREAN DUMPLINGS); ONION AND ZUCCHINI, SERVED WITH RICE

### KIMCHI JJIGAE

TRADITIONAL KOREAN KIMCHI STEW, WITH PORK BELLY, AND TOFU, SERVED WITH RICE

14.95