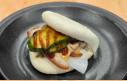

# **BAO BUN**

### CHASHU BAO

BRAISED FATTY PORK BELLY, WITH SOY PICKLED CUCUMBER, AND THIN SLICED PICKLED WHITE RADISH. TOPPED WITH HOISON AND PLUM SAUCE, IN SOFT BAO BUN

### 5.95