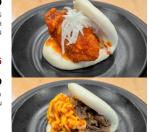

# **BAO BUN**

### KFC BAO

DEEP ERIED KARAAGE CHICKEN TOSSED IN APPA'S KOREAN FRIED CHICKEN SPICY SAUCE, TOPPED WITH SHREDDED PICKLED WHITE RADISH, IN SOFT BAO BUN

### 5.95

#### SEOUL BAO

BULGOGI, WITH SHREDDED HOUSE KIMCHI, TOPPED WITH GOCHUJANG AIOLI, IN SOFT BAO BUN