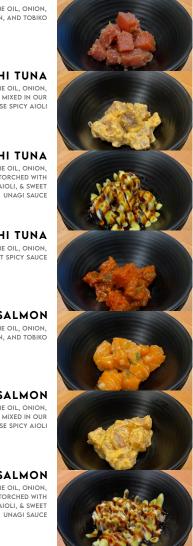

#### SHOYU AHI TUNA AHI TUNA, SHOYU, SESAME OIL, ONION,

SCALLION, AND TOBIKO

SPICY AHI TUNA AHI TUNA, SHOYU, SESAME OIL, ONION, SCALLION, AND TOBIKO, MIXED IN OUR HOUSE SPICY AIOLI

DYNAMITE AHI TUNA AHI TUNA, SHOYU, SESAME OIL, ONION, SCALLION, AND TOBIKO: TORCHED WITH KEWPIE MAYO, WASABI AIOLI, & SWEET

HAWAIIAN SPICY AHI TUNA AHI TUNA, SHOYU, SESAME OIL, ONION, SCALLION, TOBIKO, AND SECRET SPICY SAUCE

> SHOYU SALMON SALMON, SHOYU, SESAME OIL, ONION. SCALLION, AND TOBIKO

SPICY SALMON SALMON, SHOYU, SESAME OIL, ONION,

SCALLION, AND TOBIKO, MIXED IN OUR HOUSE SPICY AIOLI

DYNAMITE SALMON SALMON, SHOYU, SESAME OIL, ONION, SCALLION, AND TOBIKO; TORCHED WITH KEWPIE MAYO, WASABI AIOLI, & SWEET UNAGI SAUCE